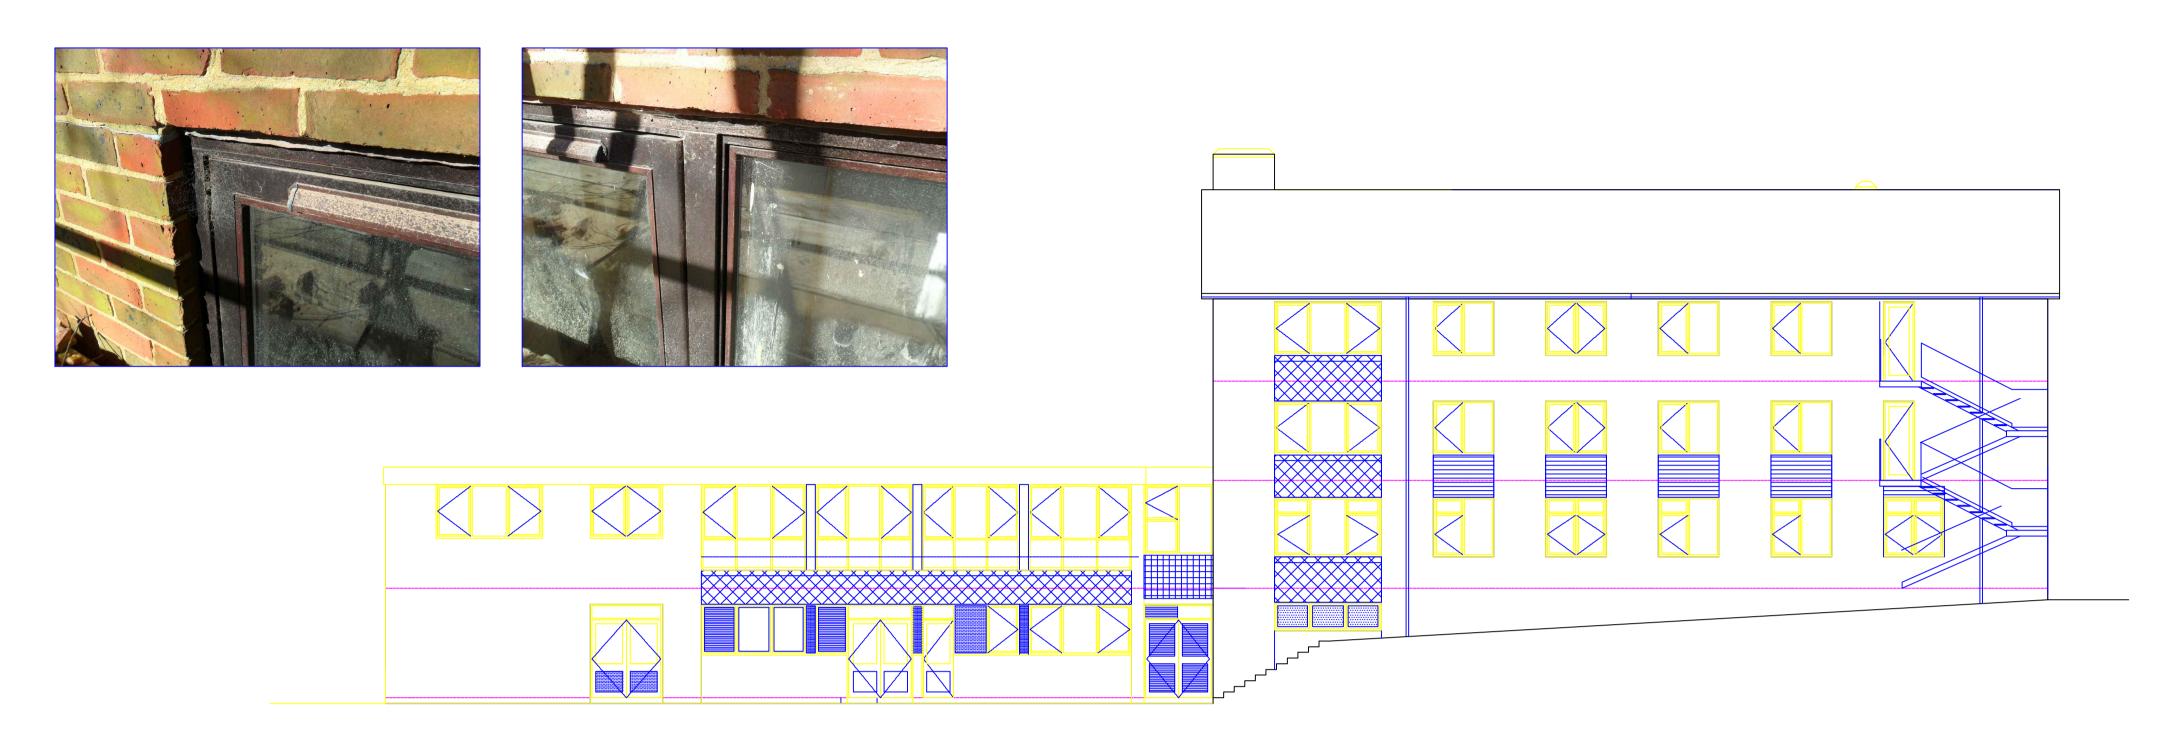

## ALL EXISTING WINDOWS TO BE REPLACED



## **EXISTING WEST ELEVATION**

## PROPOSED WINDOWS



## PROPOSED WEST ELEVATION



This drawing is produced for use in this project only and may not be used for any other purpose. NPS Property Consultants Ltd accept reliability for the use of this drawing other than the purpose for which it was intended in connection with this project as recorded on the title block fields 'Purpose for Issue' and 'File Status Code'.

This drawing may not be reproduced in any form without prior written agreement.

Do not scale from the drawing, use written dimensions only.

Window sizes updated

REVISED BY: WE DATE: 06/12/2017 CHECKED BY: DS DATE: 06/12/2017

SCALE BAR

PURPOSE OF ISSUE

CN

FILE STATUS CODE

A

© COPYRIGHT NPS GROUP Ordnance Survey mapping reproduced by permission of ??????? ADD & Contr